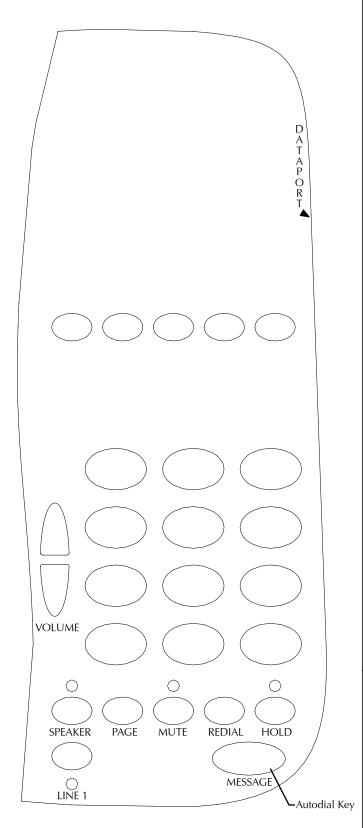

# iPhone Analog Cordless 1-Line 5 SPD 601-AC9150-00

## **CUSTOM UNDERLAY**

iPhone Analog Cordless 1-Line 5 SPD

TELEDEX PROPRIETARY

This document contains information which is proprietary to Teledex Corporation. DO NOT reproduce in any form or distribute in any fashion without the express written permission of Teledex Corporation