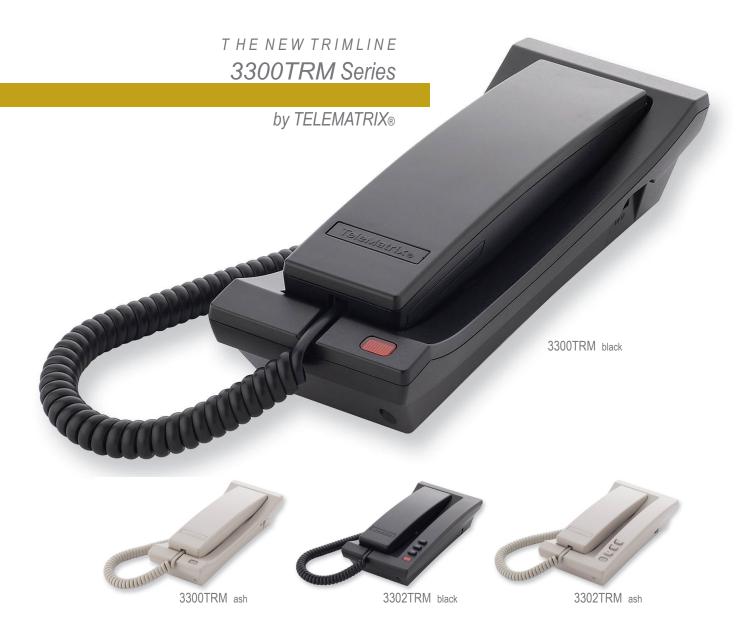

Sleek modern design and comfort to the touch handling make the new TELEMATRIX Marquis 3300TRM Series trimlines an instant favorite.

Built to last with industrial strength plastics and top grade components, these stylish telephones are perfect for lobby, bathroom, or any common area application.

Choose single or two line configurations. Features include: SteelTrap™ memory technology, 5-Year "no hassle" warranty, Bright message waiting and line indicator lights, RJ11 data port. Desk/wall mountable.