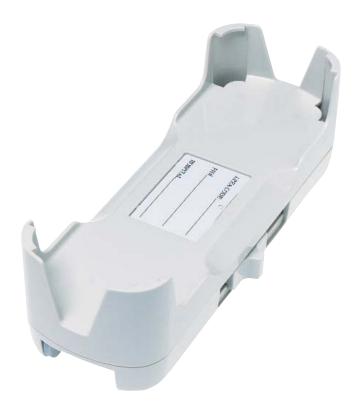

## EH2000 Telephone bedrail holder

## Design

- Side-mounting feature assures convenient installtion and release
- Designed to fit popular bed models
- Rubber bushings hold device firmly on the bedrail
- Bedrail mountable