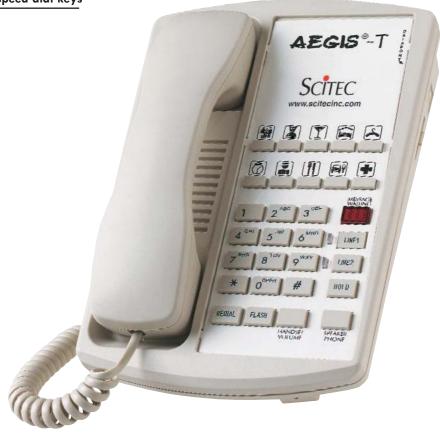

# **Aegis-T**

2-line speakerphone with 10 programmable speed dial keys

# Aegis® Series

From the lobby, to the hotel guestroom and points in between, popular Aegis Series telephones have an established reputation for performance, quality, and value in the marketplace. Available in single and 2-line speakerphone and feature phone models with 0, 3, 5, or 10 speed dial keys, Aegis Series telephones are preferred by major hotel chains, hotel management companies, and owners. Most models are available on the Scitec national account package pricing program, including free faceplates, speed dial key programming, and shipping in the Continental U.S. with minimum 50-phone orders.

### Design

- Full-length printable faceplate area for hotel guest or general user instructions
- · Contemporary feature phone styling
- Long wearing engraved keys
- Non-marring, non-slip silicon feet
- Desk or wall mountable

#### Volume/Ringer

- 3-step volume control
- ADA-compliant volume control
- Electronic ringer
- HI/LO ringer control

### **Feature Keys**

- Volume control key
- Hands-free speaker key
- Line 1/Line 2 keys
- Flash key
- Redial key
- Hold key

### **Operation**

- 10 programmable speed dial keys
- Message waiting light provides guest notification of voice mail messages
- Side-mounted dataport provides Line 2 access for laptops and other devices