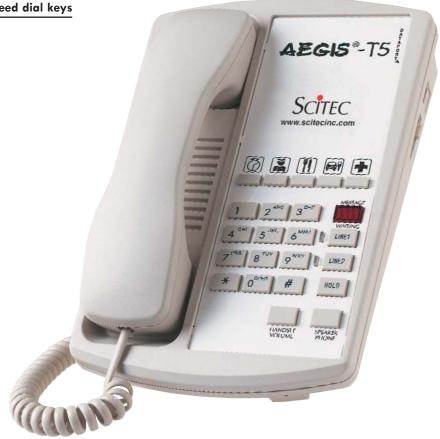

## Aegis-T5

2-line speakerphone with 5 programmable speed dial keys

#### **Highlights**

- 2-line speakerphone
- 5 speed dial keys
- Available in Ash and Black
- National account package pricing
- 12 phones per case

## **Feature Keys**

- Volume control key
- Hands-free speaker key
- Line 1/Line 2 keys
- Hold key

## **Operation**

- 5 programmable speed dial keys
- Message waiting light provides guest notification of voice mail messages
- Side-mounted dataport provides Line 2 access for laptops and other devices