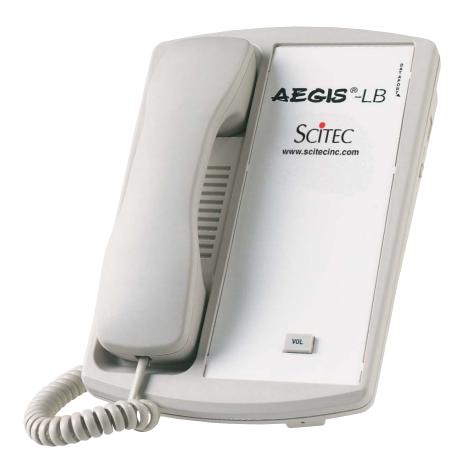

# Aegis-LB Single-line lobby telephone

### **Highlights**

- Single-line lobby phone
- Volume control key/Dataport
- · Available in Ash and Black
- National account package pricing
- 12 phones per case

#### Design

- Full-length printable faceplate area for hotel guest or general user instructions
- Contemporary feature phone styling
- Long wearing engraved keys
- Non-marring, non-slip silicon feet
- Wall mount kit sold separately

#### Volume/Ringer

- 3-step volume control
- ADA-compliant volume control
- Electronic ringer
- HI/LO ringer control

#### **Feature Keys**

Volume control key

#### Operation

• Side-mounted dataport provides access for laptops and other devices