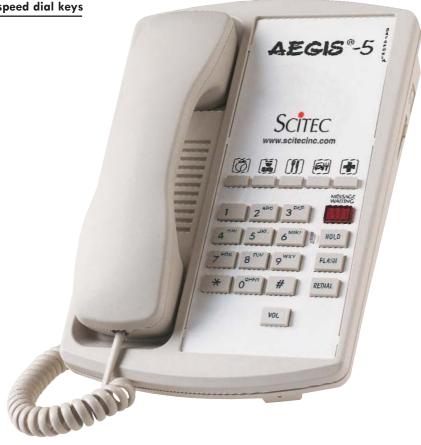

# Aegis-5

Single-line feature phone with 5 programmable speed dial keys

# Aegis® Series

From the lobby, to the hotel guestroom and points in between, popular Aegis Series telephones have an established reputation for performance, quality, and value in the marketplace. Available in single and 2-line speakerphone and feature phone models with 0, 3, 5, or 10 speed dial keys, Aegis Series telephones are preferred by major hotel chains, hotel management companies, and owners. Most models are available on the Scitec national account package pricing program, including free faceplates, speed dial key programming, and shipping in the Continental U.S. with minimum 50-phone orders.

## Design

- Full-length printable faceplate area for hotel guest or general user instructions
- Contemporary feature phone styling
- Long wearing engraved keys
- Non-marring, non-slip silicon feet
- Wall mount kit sold separately

## **Feature Keys**

- Volume control key
- Flash key
- Redial key
- Hold key

# **Operation**

- 5 programmable speed dial keys
- Message waiting light provides guest notification of voice mail messages
- Side-mounted dataport provides access for laptops and other devices