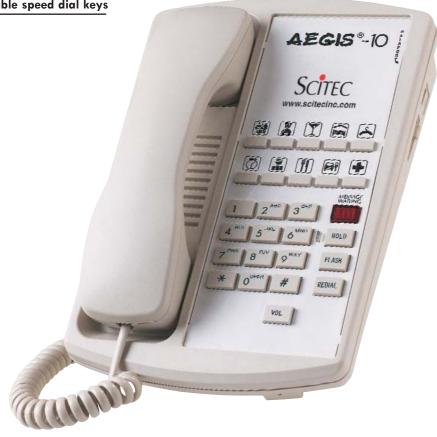

## Aegis-10

Single-line feature phone with 10 programmable speed dial keys

# Aegis® Series

From the lobby, to the hotel guestroom and points in between, popular Aegis Series telephones have an established reputation for performance, quality, and value in the marketplace. Available in single and 2-line speakerphone and feature phone models with 0, 3, 5, or 10 speed dial keys, Aegis Series telephones are preferred by major hotel chains, hotel management companies, and owners. Most models are available on the Scitec national account package pricing program, including free faceplates, speed dial key programming, and shipping in the Continental U.S. with minimum 50-phone orders.

## Design

- Full-length printable faceplate area for hotel guest or general user instructions
- · Contemporary feature phone styling
- Long wearing engraved keys
- Non-marring, non-slip silicon feet
- Wall mount kit sold separately

#### Volume/Ringer

- 3-step volume control
- ADA-compliant volume control
- Electronic ringer
- HI/LO ringer control

## **Feature Keys**

- Volume control key
- Flash key
- Redial key
- Hold key

## **Operation**

- 10 programmable speed dial keys
- Message waiting light provides guest notification of voice mail messages
- Side-mounted dataport provides access for laptops and other devices