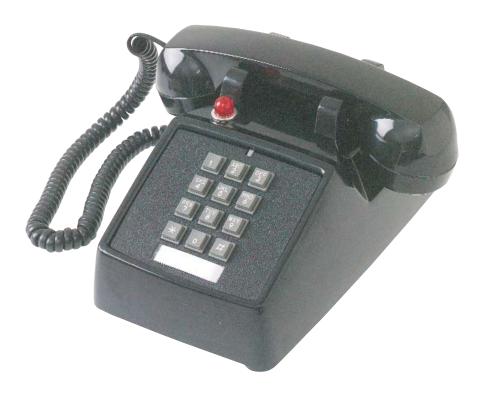

#### **Highlights**

- Single-line desk phone
- Message waiting light/Dataport
- Double-gong bell ringer
- Available in Ash or Black
- 8 phones per case

# Design

- Printable faceplate area for business, hotel and other commercial applications
- Industry standard styling
- Long wearing engraved keys
- Sturdy construction
- Rests firmly on desktop

# **Operation**

- Optional message waiting light
- Side-mounted dataport provides access for laptops and other devices