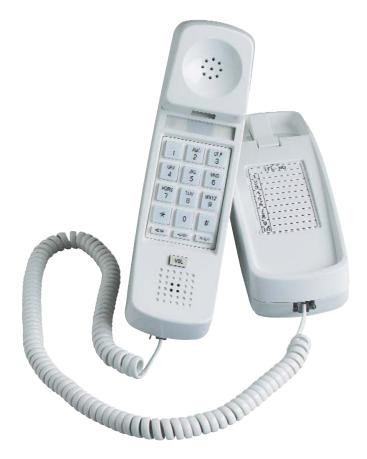

# Single-line slim line telephone

# Design

- Slim line design saves space
- Big-button lighted dial pad
- Integrated volume control key
- Long wearing engraved keys
- Ask about custom colors
- Ships with standard 5" line cord

# Volume/Ringer

- 3-step volume control
- ADA-compliant volume control
- Electronic ringer
- HI/LO ringer control

# **Feature Keys**

- Lighted dial keys
- · Volume control key
- Flash key
- Redial key
- Hold key

# **Operation**

• Side-mounted dataport provides access for laptops and other devices